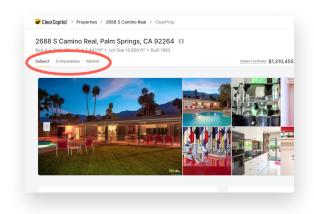

## Learn the property & market

After the interactive report loads, explore the "Subject" tab. Select the "Market" tab to learn about the market and subject history