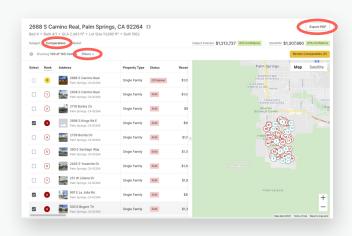

## Estimate a property value & save to PDF

- 1 Select the "Comparables" tab to identify similar properties
  - Use "Filters" to refine your comparable results
  - Select the checkbox next to the comparable(s) to use to estimate the property value. As you select comps, the estimated value calculates instantly
- 2 When finished selecting comparables, "Export to PDF" in the upper right corner